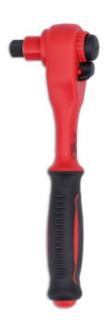

## **VDE Insulated Ratchet 3/8"D**

A fully insulated 3/8"D ratchet with a reversible 45 tooth mechanism, push button quick release and a comfort grip handle. VDE certified for safe operator use on live circuits up to 1000v AC and 1500v DC. Suitable for use by technicians and mechanics working on hybrid and electric vehicles, together with professional electricians and installers.

## **Additional Information**

- Suitable for use on live circuits up to 1000V AC or 1500V DC.
- 3/8"D x 45 teeth ratchet mechanism. Length: 200mm.
- Manufactured from chrome vanadium with a chrome molybdenum square drive. Fully insulated with a non-slip TPV soft grip handle.
- VDE/GS certified. IEC60900 approved for 1000V safe working.
- Other sizes available, Laser Part No. 8415 (1/4"D) and 8413 (1/2"D).