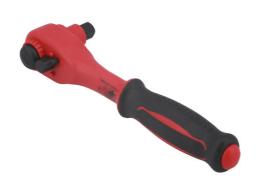

## **VDE Insulated Ratchet 3/8"D**

A fully insulated 3/8"D ratchet with a reversible 45 tooth mechanism, push button quick release and a comfort grip handle. VDE certified for safe operator use on live circuits up to 1000v AC and 1500v DC. Suitable for use by technicians and mechanics working on hybrid and electric vehicles, together with professional electricians and installers.

## **Additional Information**

- Suitable for use on live circuits up to 1000V AC or 1500V DC.
- 3/8"D x 45 teeth ratchet mechanism. Length: 200mm.
- Manufactured from chrome vanadium with a chrome molybdenum square drive. Fully insulated with a non-slip TPV soft grip handle.
- VDE/GS certified. IEC60900 approved for 1000V safe working.
- Other sizes available, Laser Part No. 8415 (1/4"D) and 8413 (1/2"D).