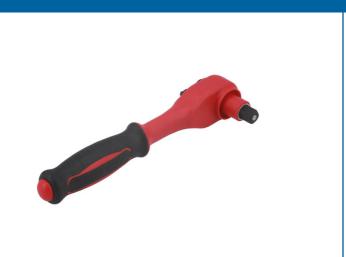

## **VDE Insulated Ratchet 3/8"D**

A fully insulated 3/8"D ratchet with a reversible 45 tooth mechanism, push button quick release and a comfort grip handle. VDE certified for safe operator use on live circuits up to 1000v AC and 1500v DC. Suitable for use by technicians and mechanics working on hybrid and electric vehicles, together with professional electricians and installers.

## **Additional Information**

- Suitable for use on live circuits up to 1000V AC or 1500V DC.
- 3/8"D x 45 teeth ratchet mechanism. Length: 200mm.
- Manufactured from chrome vanadium with a chrome molybdenum square drive. Fully insulated with a non-slip TPV soft grip handle.
- VDE/GS certified. IEC60900 approved for 1000V safe working.
- Other sizes available, Laser Part No. 8415 (1/4"D) and 8413 (1/2"D).